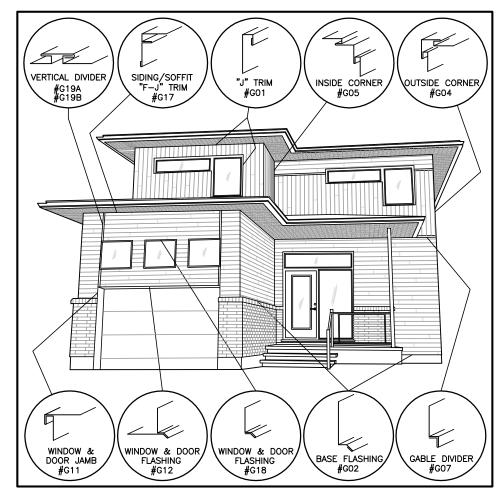

t is simple to install, one panel at a time, interlocking with each other without any fasteners showing.

The **Galanta<sup>™</sup>** steel siding can be used to break the monotony of any exterior facade or wall cladding and blends in nicely with other high-grade or noble materials such as stone, brick, concrete, glass or wood. It offers a 40-year transferable warranty.

## SPECIFICATIONS

## Pre-painted Galvanized Steel

- ASTM-A653 SS Grade 33, Z275 (G90); - Perspectra **PLUS**<sup>™</sup> Series / Weather XL<sup>™</sup>
- (Textured finish); - 10,000 Series / Kynar 500® (PVDF); see colour charts; gauge: 26 (.021"/0.54mm thick)









SOFFIT OPTION: Ventilation to 6.5% of the area. 59in<sup>2</sup>/panel or 370cm<sup>2</sup>/panel (4.9in<sup>2</sup>/lin.ft. or 102cm<sup>2</sup>/lin.m)