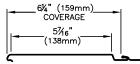

**Galanta<sup>TM</sup>** is manufactured in steel panels that cover 6-1/4in. wide similar to planking assembled horizontally or vertically with a wood grain embossment in a variety of colours and are available in a length of 12ft. They can be easily cut and fitted on your job site. It is simple to install, one panel at a time, interlocking with each other without any fasteners showing.