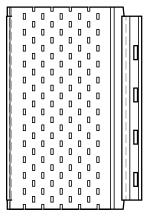

SOFFIT OPTION: Ventilation to 6.5% of the area. 59in<sup>2</sup>/panel or 370cm<sup>2</sup>/panel (4.9in<sup>2</sup>/lin.ft. or 102cm<sup>2</sup>/lin.m)