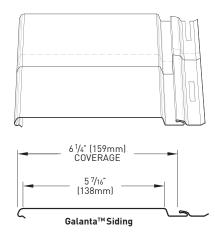

Manufactured in panels covering 6  $\frac{1}{4}$  in. by 12 ft, they are packaged in boxes of 8 (50 sq. ft per box) and available in a shaded wood grain, regular wood grains and solid colors for vertical or horizontal installation. They blend in harmony with other exterior wall materials such as stone, brick, concrete or glass for a modern or traditional style.