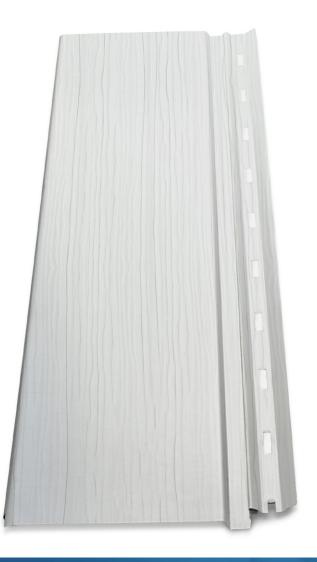

Manufactured in panels covering 6  $\frac{1}{4}$  in. by 12 ft, they are packaged in boxes of 8 (50 sq. ft per box) and available in a shaded wood grain, regular wood grains and solid colors for vertical or horizontal installation. They blend in harmony with other exterior wall materials such as stone, brick, concrete or glass for a modern or traditional style.

With its concealed and perforated fastening strip, this hidden fastener siding is easy to install and notched at the ends to allow end-to-end overlapping. Our **Galanta<sup>TM</sup>** steel siding is also embossed with an attractive wood grain pattern that makes the flat part of the panel more rigid and prevents oil canning.