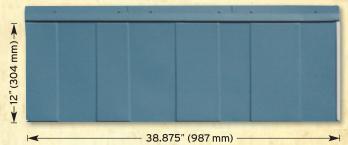

## From now on, simply enjoy life!

**Integrated Fastening Strip** 

- FLUROPONL/S SR, PREMIUM FLUOROPOLYMER COATING WITH 70% KYNAR® RESIN AND SOLAR REFLECTIVE PIGMENTS
- DYNAPRIME POLYESTER CORROSION RESISTANT PRIMER
- BONDERITE1402W, CHROMATE CHEMICAL PRE-TREATMENT TO ENHANCEPAINT ADHESION AND CORROSION RESISTANCE
- GALVALUME, ZINC/ALUMINUM
- CORROSION RESISTANT BACKER

L 29 GAUGE COLD ROLLED STEEL CORE
STUCCO EMBOSSED TEXTURE

PVDF PRE-PAINTED GALVALUME (AZ 55) STEEL SYSTEM WITH KYNAR  $500^{\,@}$  RESIN

ASTM-A792 SSGRADE "33" GAUGE: 29 (.017" THICK)

TAS125-meets HVHZ Miami-Dade Wind uplift resistance requirements