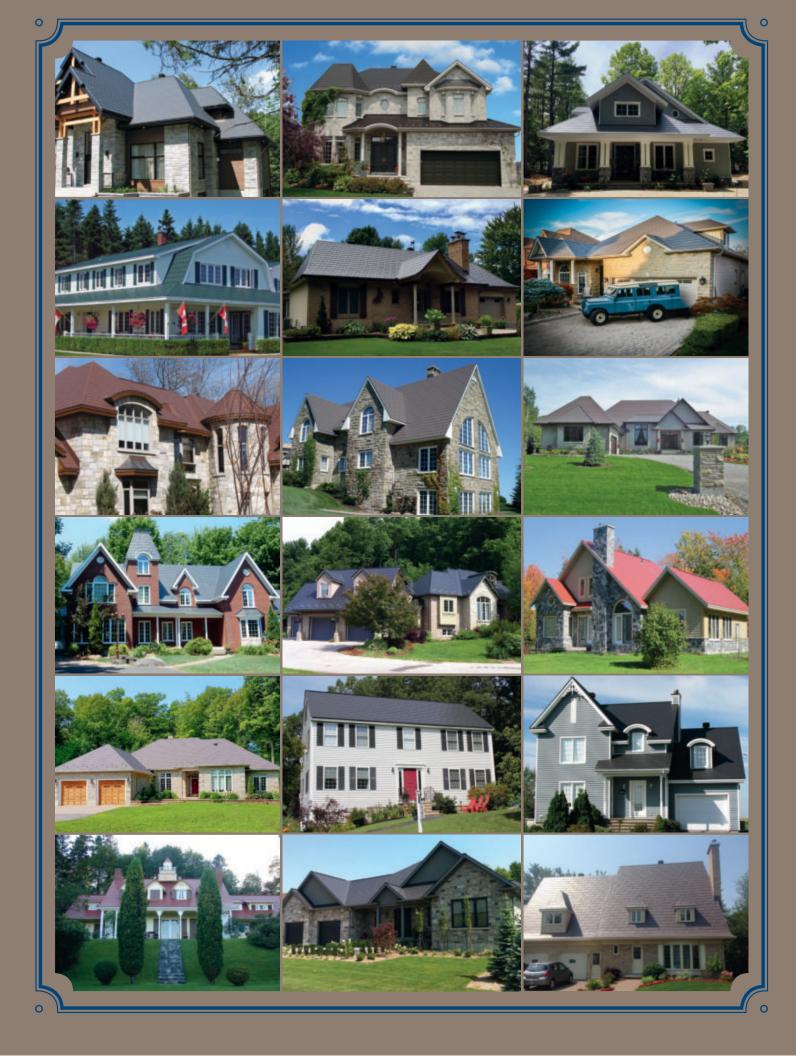

WAKEFIELD BRIDGE steel shingles are manufactured with a stucco-embossed finish for greater strength and a distingui shed look. Available in a SELECTION OF ATTRACTIVE COLOURS to perfectly match today's popular residential construction cladding materials, they will increase the value of your home and improve its