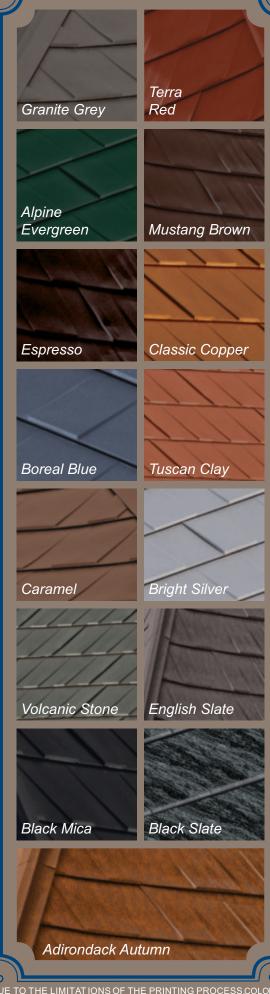

WAKEFIELD BRIDGE steel shingles are manufactured with a stucco-embossed finish for greater strength and a distingui shed look. Available in a SELECTION OF ATTRACTIVE COLOURS to perfectly match today's popular residential construction cladding materials, they will increase the value of your home and improve its

DUE TO THE LIMITATIONS OF THE PRINTING PROCESS, COLORS SHOWN MAY DIFFER FROM ACTUAL PRODUCT. PLEASE CONSULT OUR COLOR CARDS.