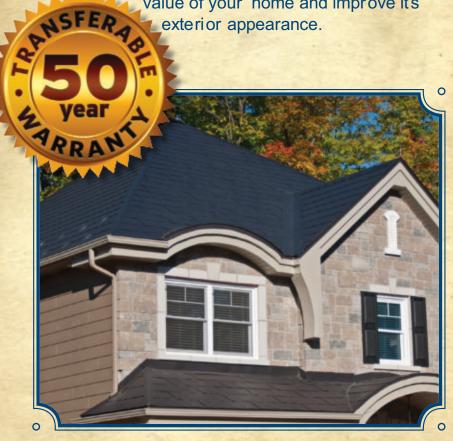

WAKEFIELD BRIDGE steel shingles are manufactured with a stucco-embossed finish for greater strength and a distingui shed look. Available in a SELECTION OF ATTRACTIVE COLOURS to perfectly match today's popular residential construction cladding materials, they will increase the value of your home and improve its

Ask your dealer about **WAKEFIELD BRIDGE** long-life steel shingles and our transferable 50-year limited warranty