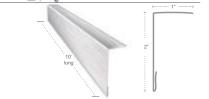

### **J-CHANNEL**

3/4" J-Channel Specifications: 10' in length

J-Channel is installed around doors and windows to accept the TruLog siding. When installing the lap siding, the siding slides into the channel to hide the cut siding.