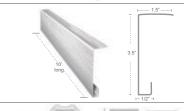

### STARTER STRIP

2 1/2" Starter Strip Specifications: 10' in length

H-Starter (Starter strip) is the irst siding accessory you will install on your home because it is the starting point for your whole installation. The Starter strip is used to lock the irst panel of the lap siding to your home.