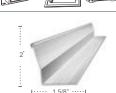

## **CORNER BASE & CAP**

3 1/4" Wide Corner Base & Cap Specifications: 10' in length

Corner bases & caps are used to cover up the corners of your house and hide the cut metal siding.