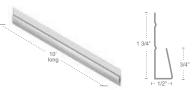

#### **SILL TRIM**

Sill Trim Specifications: 10' in length

Sill is used to cover the cut edges of steel when you cut your panel down to it around your doors and windows.