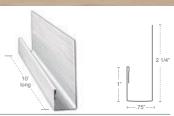

### **J-CHANNEL**

3/4" J-Channel Specifications: 10' in length

J-Channel is installed around doors and windows to accept the TruLog siding. When installing the lap siding, the siding slides into the channel to hide the cut siding.