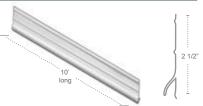

### STARTER STRIP

2 1/2" Starter Strip Specifications: 10' in length

H-Starter (Starter strip) is the irst siding accessory you will install on your home because it is the starting point for your whole installation. The Starter strip is used to lock the irst panel of the lap siding to your home.