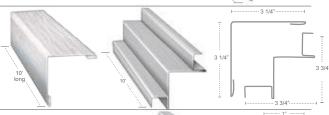

## **CORNER BASE & CAP**

3 1/4" Wide Corner Base & Cap Specifications: 10' in length

Corner bases & caps are used to cover up the corners of your house and hide the cut metal siding.